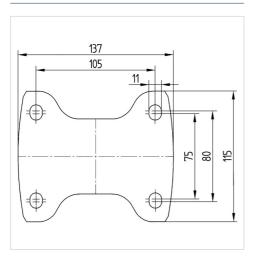

#### **Technical Data**

| Wheel diameter         | 160 mm         |
|------------------------|----------------|
| Wheel width            | 40 mm          |
| Castor width           | 115 mm         |
| Size of Plate          | 137 x 115 mm   |
| Plate hole centres     | 105 x 80/75 mm |
| Plate hole             | 11 mm          |
| Overall height         | 200 mm         |
| Temperature            | - 40 / + 80 °C |
| Standard               | EN 12532       |
| Weight                 | 1.426 kg       |
| Hardness of tread      | Shore D 75     |
| Load capacity          | 500 kg         |
| Load capacity (static) | 1000 kg        |

#### **Dimensions**