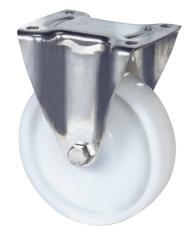

## 8478UOO160P63

EAN 4031582313413

Fixed castor, Fork made of Stainless Steel, wheel axle with nut, plate fitting.

Wheel centre made of Polyamide, plain bearing

Picture may differ from original product