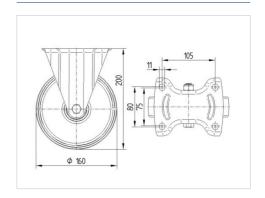

#### **Technical Data**

| Wheel diameter         | 160 mm         |
|------------------------|----------------|
| Wheel width            | 40 mm          |
| Castor width           | 115 mm         |
| Size of Plate          | 137 x 115 mm   |
| Plate hole centres     | 105 x 80/75 mm |
| Plate hole             | 11 mm          |
| Overall height         | 200 mm         |
| Temperature            | - 40 / + 80 °C |
| Standard               | EN 12532       |
| Weight                 | 1.426 kg       |
| Hardness of tread      | Shore D 75     |
| Load capacity          | 500 kg         |
| Load capacity (static) | 1000 kg        |

#### **Dimensions**