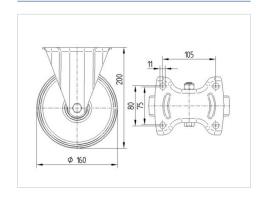

#### **Technical Data**

| 160 mm         |
|----------------|
| 40 mm          |
| 115 mm         |
| 137 x 115 mm   |
| 105 x 80/75 mm |
| 11 mm          |
| 200 mm         |
| - 40 / + 80 °C |
| EN 12532       |
| 1.426 kg       |
| Shore D 75     |
| 500 kg         |
| 1000 kg        |
|                |

#### **Dimensions**