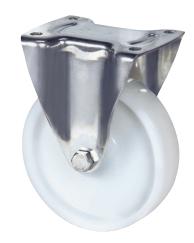

## 8478UOO160P63

EAN 4031582313413

Fixed caster, Fork made of Stainless Steel, wheel axle with nut, plate fitting.

Wheel center made of Polyamide, plain bearing

Picture may differ from original product