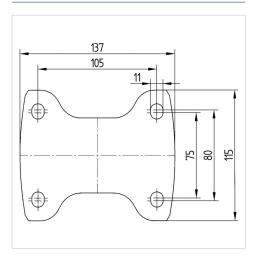

#### **Technical Data**

| 160 mm         |
|----------------|
| 40 mm          |
| 115 mm         |
| 137 x 115 mm   |
| 105 x 80/75 mm |
| 11 mm          |
| 200 mm         |
| - 40 / + 80 °C |
| EN 12532       |
| 1.426 kg       |
| Shore D 75     |
| 500 kg         |
| 1000 kg        |
|                |

#### **Dimensions**