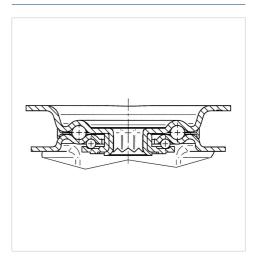

## **Structure & Mounting**

**PRODUCT INFORMATION** 

**ALPHA** 8478UOO200P63

EAN 4031582313420

## Structure & Mounting