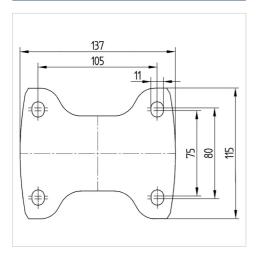

# **Technical Data**

| Wheel diameter         | 200 mm         |
|------------------------|----------------|
| Wheel width            | 50 mm          |
| Castor width           | 115 mm         |
| Size of Plate          | 140 x 115 mm   |
| Plate hole centres     | 105 x 80/75 mm |
| Plate hole             | 11 mm          |
| Overall height         | 240 mm         |
| Temperature            | - 40 / + 80 °C |
| Standard               | EN 12532       |
| Weight                 | 1.63 kg        |
| Hardness of tread      | Shore D 75     |
| Load capacity          | 500 kg         |
| Load capacity (static) | 1000 kg        |