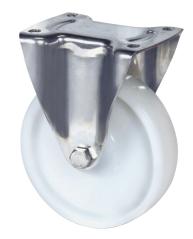

# **ALPHA** 8478UOO200P63

EAN 4031582313420

Fixed castor, Fork made of Stainless Steel, wheel axle with nut, plate fitting. Wheel centre made of Polyamide, plain bearing

Picture may differ from original product