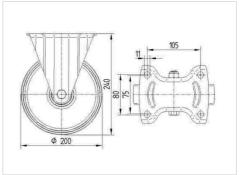

#### Dimensions

# **Technical Data**

| Wheel diameter         | 200 mm         |
|------------------------|----------------|
| Wheel width            | 50 mm          |
| Castor width           | 115 mm         |
| Size of Plate          | 140 x 115 mm   |
| Plate hole centres     | 105 x 80/75 mm |
| Plate hole             | 11 mm          |
| Overall height         | 240 mm         |
| Temperature            | - 40 / + 80 °C |
| Standard               | EN 12532       |
| Weight                 | 1.63 kg        |
| Hardness of tread      | Shore D 75     |
| Load capacity          | 500 kg         |
| Load capacity (static) | 1000 kg        |