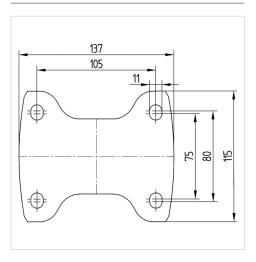

#### **Technical Data**

| Wheel diameter          | 200 mm         |
|-------------------------|----------------|
| Wheel width             | 50 mm          |
| Caster width            | 115 mm         |
| Plate size              | 140 x 115 mm   |
| Plate hole centers      | 105 x 80/75 mm |
| Plate hole              | 11 mm          |
| Overall height          | 240 mm         |
| Temperature             | - 40 / + 80 °C |
| Standard                | EN 12532       |
| Weight                  | 1.63 kg        |
| Hardness of tread       | Shore D 75     |
| Load capacity (dynamic) | 500 kg         |
| Load capacity (static)  | 1000 kg        |

#### **Dimensions**