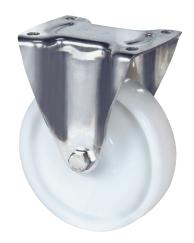

# 8478UOO200P63

EAN 4031582313420

Fixed caster, Fork made of Stainless Steel, wheel axle with nut, plate fitting.

Wheel center made of Polyamide, plain bearing

Picture may differ from original product