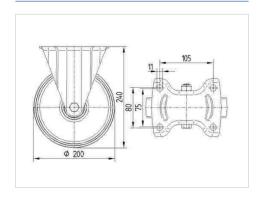

#### **Technical Data**

| Wheel diameter          | 200 mm         |
|-------------------------|----------------|
| Wheel width             | 50 mm          |
| Caster width            | 115 mm         |
| Plate size              | 140 x 115 mm   |
| Plate hole centers      | 105 x 80/75 mm |
| Plate hole              | 11 mm          |
| Overall height          | 240 mm         |
| Temperature             | - 40 / + 80 °C |
| Standard                | EN 12532       |
| Weight                  | 1.63 kg        |
| Hardness of tread       | Shore D 75     |
| Load capacity (dynamic) | 500 kg         |
| Load capacity (static)  | 1000 kg        |

#### **Dimensions**