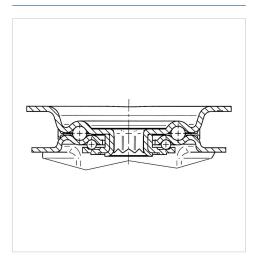

width             | 50 mm          |
| Caster width            | 115 mm         |
| Plate size              | 140 x 115 mm   |
| Plate hole centers      | 105 x 80/75 mm |
| Plate hole              | 11 mm          |
| Overall height          | 240 mm         |
| Temperature             | - 40 / + 80 °C |
| Standard                | EN 12532       |
| Weight                  | 1.63 kg        |
| Hardness of tread       | Shore D 75     |
| Load capacity (dynamic) | 500 kg         |
| Load capacity (static)  | 1000 kg        |

### Advantages at a glance

| Roll performance     | • • • 0 0 |
|----------------------|-----------|
| Movement noise       | • • • 0 0 |
| Attrition            | • • • •   |
| Corrosion resistance | • • • • • |

#### **Dimensions**



### **Structure & Mounting**



# **ALPHA**

# 8478UOO200P63

EAN 4031582313420

## **Structure & Mounting**