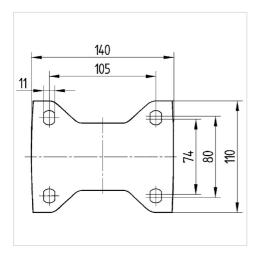

#### Dimensions

## **Technical Data**

| Wheel diameter         | 125 mm         |
|------------------------|----------------|
| Wheel width            | 50 mm          |
| Castor width           | 117 mm         |
| Size of Plate          | 137 x 117,0 mm |
| Plate hole centres     | 105 x 80/74 mm |
| Plate hole             | 11 mm          |
| Overall height         | 164 mm         |
| Temperature            | - 30 / + 80 °C |
| Standard               | EN 12533       |
| Weight                 | 1.495 kg       |
| Hardness of tread      | Shore D 75     |
| Load capacity          | 700 kg         |
| Load capacity (static) | 1400 kg        |