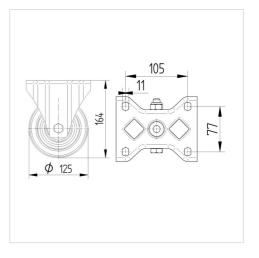

#### Dimensions

## **Technical Data**

| Wheel diameter         | 125 mm         |
|------------------------|----------------|
| Wheel width            | 50 mm          |
| Castor width           | 117 mm         |
| Size of Plate          | 137 x 117,0 mm |
| Plate hole centres     | 105 x 80/74 mm |
| Plate hole             | 11 mm          |
| Overall height         | 164 mm         |
| Temperature            | - 30 / + 80 °C |
| Standard               | EN 12533       |
| Weight                 | 1.495 kg       |
| Hardness of tread      | Shore D 75     |
| Load capacity          | 700 kg         |
| Load capacity (static) | 1400 kg        |