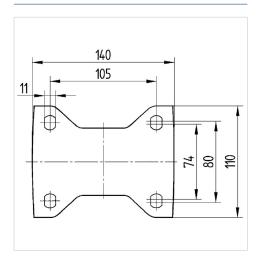

## Dimensions

## **Technical Data**

| Wheel diameter          | 125 mm         |
|-------------------------|----------------|
| Wheel width             | 50 mm          |
| Caster width            | 117 mm         |
| Plate size              | 137 x 117,0 mm |
| Plate hole centers      | 105 x 80/74 mm |
| Plate hole              | 11 mm          |
| Overall height          | 164 mm         |
| Temperature             | - 30 / + 80 °C |
| Standard                | EN 12533       |
| Weight                  | 1.495 kg       |
| Hardness of tread       | Shore D 75     |
| Load capacity (dynamic) | 700 kg         |
| Load capacity (static)  | 1400 kg        |