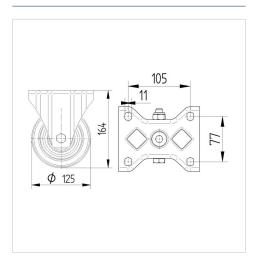

## Dimensions

## **Technical Data**

| Wheel diameter          | 125 mm         |
|-------------------------|----------------|
| Wheel width             | 50 mm          |
| Caster width            | 117 mm         |
| Plate size              | 137 x 117,0 mm |
| Plate hole centers      | 105 x 80/74 mm |
| Plate hole              | 11 mm          |
| Overall height          | 164 mm         |
| Temperature             | - 30 / + 80 °C |
| Standard                | EN 12533       |
| Weight                  | 1.495 kg       |
| Hardness of tread       | Shore D 75     |
| Load capacity (dynamic) | 700 kg         |
| Load capacity (static)  | 1400 kg        |