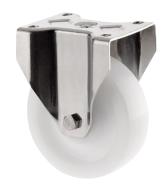

EAN 4031582313857

Fixed caster, Fork made of Stainless Steel, wheel axle with nut, plate fitting. Wheel center made of Polyamide, heavy duty, plain bearing

Picture may differ from original product