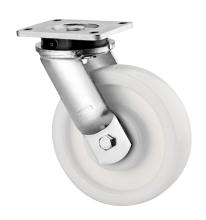

### 9650TOP150P63

EAN 4031582314380

Swivel caster, housing and plate steel-welded, bright zinc plated, blue passivated, sealed swivel bearing with dual purpose bearing and tapered roller bearing, threaded king pin and locking nut secured, grease nipple, wheel axle with nut, plate fitting. Wheel center made of Polyamide, heavy duty, precision ball bearing

Picture may differ from original product