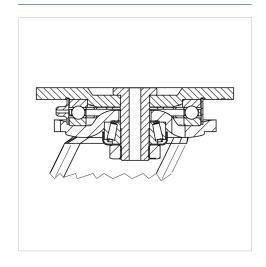

cking nut secured, grease nipple, wheel axle with nut, plate fitting. Wheel center made of Polyamide, heavy duty, precision ball bearing





Picture may differ from original product

#### **Technical Data**

| O mm         |
|--------------|
| mm           |
| ) mm         |
| 5 x 110 mm   |
| 5 x 80/75 mm |
| mm           |
| 1 mm         |
| mm           |
| 5 mm         |
| ) mm         |
| O/+80°C      |
| 12533        |
| 05 kg        |
| 7.5 mm       |
| ore D 75     |
| ) kg         |
| 00 kg        |
|              |

## Advantages at a glance

| Roll performance     | • • • •   |
|----------------------|-----------|
| Movement noise       | • 0 0 0 0 |
| Attrition            | • • • •   |
| Corrosion resistance | • • • 0 0 |

#### **Dimensions**



#### **Structure & Mounting**



# **KAPPA**

### 9650TOP150P63

EAN 4031582314380

#### **Structure & Mounting**