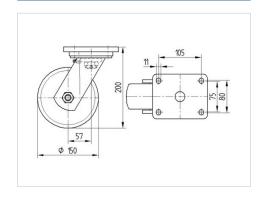

#### **Technical Data**

| O mm         |
|--------------|
| mm           |
| ) mm         |
| 5 x 110 mm   |
| 5 x 80/75 mm |
| mm           |
| 1 mm         |
| mm           |
| 5 mm         |
| ) mm         |
| O/+80°C      |
| 12533        |
| 05 kg        |
| 7.5 mm       |
| ore D 75     |
| ) kg         |
| 00 kg        |
|              |

#### **Dimensions**