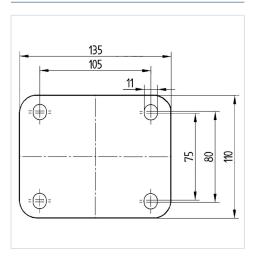

#### **Technical Data**

| O mm         |
|--------------|
| mm           |
| ) mm         |
| 5 x 110 mm   |
| 5 x 80/75 mm |
| mm           |
| 1 mm         |
| mm           |
| 5 mm         |
| ) mm         |
| O/+80°C      |
| 12533        |
| 05 kg        |
| 7.5 mm       |
| ore D 75     |
| ) kg         |
| 00 kg        |
|              |

#### **Dimensions**