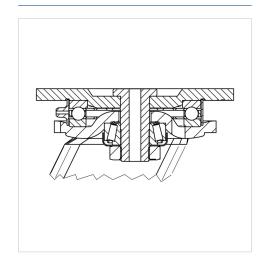

el axle with nut, plate fitting. Wheel center made of Polyamide, heavy duty, precision ball bearing





Picture may differ from original product

#### **Technical Data**

| 250 mm         |
|----------------|
| 50 mm          |
| 110 mm         |
| 135 x 110 mm   |
| 105 x 80/75 mm |
| 11 mm          |
| 111 mm         |
| 61 mm          |
| 375 mm         |
| 305 mm         |
| - 30 / + 80 °C |
| EN 12533       |
| 5.348 kg       |
| 187.5 mm       |
| Shore D 75     |
| 1100 kg        |
| 2200 kg        |
|                |

# Advantages at a glance

| Roll performance     |           |
|----------------------|-----------|
| Movement noise       | • 0 0 0 0 |
| Attrition            | • • • •   |
| Corrosion resistance | • • • 0 0 |

#### **Dimensions**



#### **Structure & Mounting**



# **KAPPA**

## 9650TOP250P63

EAN 4031582314410

### **Structure & Mounting**