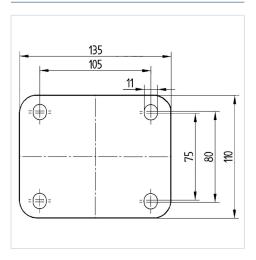

#### **Technical Data**

| 250 mm         |
|----------------|
| 50 mm          |
| 110 mm         |
| 135 x 110 mm   |
| 105 x 80/75 mm |
| 11 mm          |
| 111 mm         |
| 61 mm          |
| 375 mm         |
| 305 mm         |
| - 30 / + 80 °C |
| EN 12533       |
| 5.348 kg       |
| 187.5 mm       |
| Shore D 75     |
| 1100 kg        |
| 2200 kg        |
|                |

#### **Dimensions**