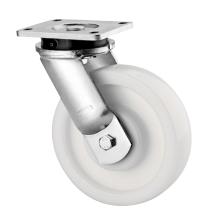

### 9650TOP250P63

EAN 4031582314410

Swivel caster, housing and plate steel-welded, bright zinc plated, blue passivated, sealed swivel bearing with dual purpose bearing and tapered roller bearing, threaded king pin and locking nut secured, grease nipple, wheel axle with nut, plate fitting. Wheel center made of Polyamide, heavy duty, precision ball bearing

Picture may differ from original product