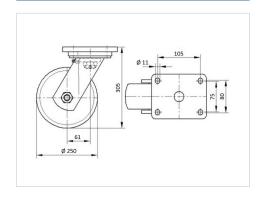

#### **Technical Data**

| 250 mm         |
|----------------|
| 50 mm          |
| 110 mm         |
| 135 x 110 mm   |
| 105 x 80/75 mm |
| 11 mm          |
| 111 mm         |
| 61 mm          |
| 375 mm         |
| 305 mm         |
| - 30 / + 80 °C |
| EN 12533       |
| 5.348 kg       |
| 187.5 mm       |
| Shore D 75     |
| 1100 kg        |
| 2200 kg        |
|                |

#### **Dimensions**