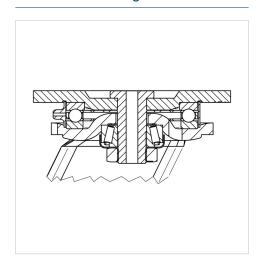

g, threaded king pin and locking nut secured, grease nipple, wheel axle with nut, plate fitting. Wheel center made of Polyamide, heavy duty, plain bearing





Picture may differ from original product

#### **Technical Data**

| 160 mm         |
|----------------|
| 50 mm          |
| 135 x 110 mm   |
| 105 x 80/75 mm |
| 11 mm          |
| 58 mm          |
| 398 mm         |
| 205 mm         |
| - 40 / + 80 °C |
| EN 12533       |
| 4.301 kg       |
| Shore D 75     |
| 850 kg         |
| 1700 kg        |
|                |

### Advantages at a glance

| Roll performance     | • • • •   |
|----------------------|-----------|
| Movement noise       | • 0 0 0 0 |
| Attrition            | • • • •   |
| Corrosion resistance | • • • 0 0 |

#### **Dimensions**



#### **Structure & Mounting**



# **KAPPA**

# 9651TOO160P63

EAN 4031582314625

### **Structure & Mounting**