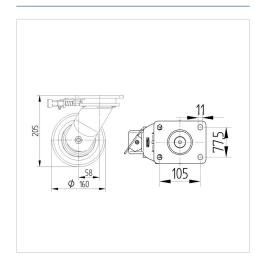

#### **Technical Data**

| 160 mm         |
|----------------|
| 50 mm          |
| 135 x 110 mm   |
| 105 x 80/75 mm |
| 11 mm          |
| 58 mm          |
| 398 mm         |
| 205 mm         |
| - 40 / + 80 °C |
| EN 12533       |
| 4.301 kg       |
| Shore D 75     |
| 850 kg         |
| 1700 kg        |
|                |

#### **Dimensions**