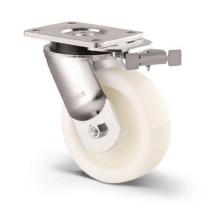

## 9651TOO160P63

EAN 4031582314625

Swivel caster with directional lock, housing and plate steel-welded, bright zinc plated, blue passivated, sealed swivel bearing with dual purpose bearing and tapered roller bearing, threaded king pin and locking nut secured, grease nipple, wheel axle with nut, plate fitting. Wheel center made of Polyamide, heavy duty, plain bearing