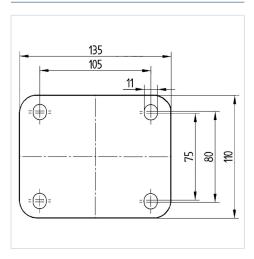

#### **Technical Data**

| 160 mm         |
|----------------|
| 50 mm          |
| 135 x 110 mm   |
| 105 x 80/75 mm |
| 11 mm          |
| 58 mm          |
| 398 mm         |
| 205 mm         |
| - 40 / + 80 °C |
| EN 12533       |
| 4.301 kg       |
| Shore D 75     |
| 850 kg         |
| 1700 kg        |
|                |

#### **Dimensions**