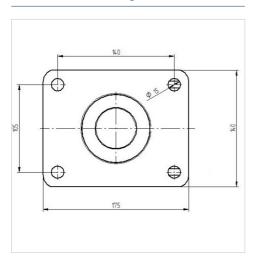

#### **Technical Data**

| Wheel diameter         | 300 mm         |
|------------------------|----------------|
| Wheel width            | 80 mm          |
| Size of Plate          | 175 x 140 mm   |
| Plate hole centres     | 140 x 105 mm   |
| Plate hole             | 15 mm          |
| Overall height         | 355 mm         |
| Temperature            | - 20 / + 60 °C |
| Standard               | EN 12533       |
| Weight                 | 17.229 kg      |
| Hardness of tread      | Shore A 92     |
| Load capacity          | 2000 kg        |
| Load capacity (static) | 4000 kg        |

### **Structure & Mounting**