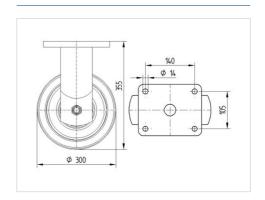

#### **Technical Data**

| Wheel diameter         | 300 mm         |
|------------------------|----------------|
| Wheel width            | 80 mm          |
| Size of Plate          | 175 x 140 mm   |
| Plate hole centres     | 140 x 105 mm   |
| Plate hole             | 15 mm          |
| Overall height         | 355 mm         |
| Temperature            | - 20 / + 60 °C |
| Standard               | EN 12533       |
| Weight                 | 17.229 kg      |
| Hardness of tread      | Shore A 92     |
| Load capacity          | 2000 kg        |
| Load capacity (static) | 4000 kg        |

#### **Dimensions**