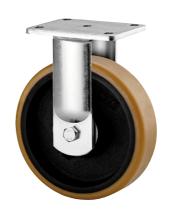

### 9658FTP300P64

EAN 4031582316346

Fixed castor, Fork and plate steel welded, bright zinc plated, blue passivated, wheel axle with nut, plate fitting.

Wheel centre made of cast iron, Tread: Polyurethane, casted, precision ball bearing

Picture may differ from original product