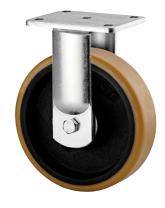

**KAPPA** 9658FTP300P64

EAN 4031582316346

Fixed caster, Fork and plate steel welded, bright zinc plated, blue passivated, wheel axle with nut, plate fitting. Wheel center made of cast iron, Tread: Polyurethane, casted, precision ball bearing

Picture may differ from original product