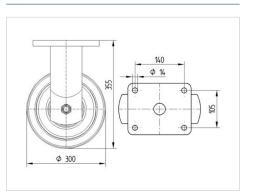

## Dimensions

| Wheel diameter          | 300 mm         |
|-------------------------|----------------|
| Wheel width             | 80 mm          |
| Plate size              | 175 x 140 mm   |
| Plate hole centers      | 140 x 105 mm   |
| Plate hole              | 15 mm          |
| Overall height          | 355 mm         |
| Temperature             | - 20 / + 60 °C |
| Standard                | EN 12533       |
| Weight                  | 17.229 kg      |
| Hardness of tread       | Shore A 92     |
| Load capacity (dynamic) | 2000 kg        |
| Load capacity (static)  | 4000 kg        |