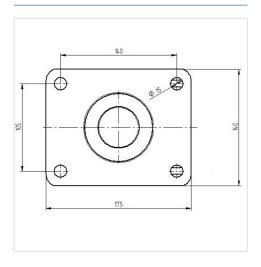

## Dimensions

| Wheel diameter          | 300 mm         |
|-------------------------|----------------|
| Wheel width             | 80 mm          |
| Plate size              | 175 x 140 mm   |
| Plate hole centers      | 140 x 105 mm   |
| Plate hole              | 15 mm          |
| Overall height          | 355 mm         |
| Temperature             | - 20 / + 60 °C |
| Standard                | EN 12533       |
| Weight                  | 17.229 kg      |
| Hardness of tread       | Shore A 92     |
| Load capacity (dynamic) | 2000 kg        |
| Load capacity (static)  | 4000 kg        |