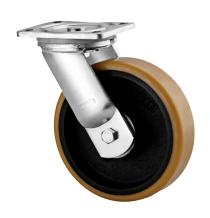

### 9680FTP200P63

EAN 4031582315035

Swivel caster, housing and plate steel-welded, bright zinc plated, blue passivated, sealed single swivel double ball bearing, threaded king pin and locking nut secured, grease nipple, wheel axle with nut, plate fitting. Wheel center made of cast iron, Tread: Polyurethane, casted, precision ball bearing

Picture may differ from original product