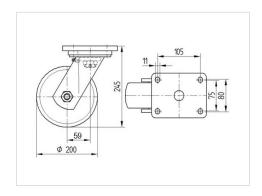

#### **Technical Data**

| 200 mm         |
|----------------|
| 50 mm          |
| 110 mm         |
| 135 x 110 mm   |
| 105 x 80/75 mm |
| 11 mm          |
| 111 mm         |
| 59 mm          |
| 320 mm         |
| 245 mm         |
| - 10 / + 60 °C |
| EN 12533       |
| 7.137 kg       |
| 160 mm         |
| Shore D 42     |
| 1000 kg        |
| 2000 kg        |
|                |

#### **Dimensions**