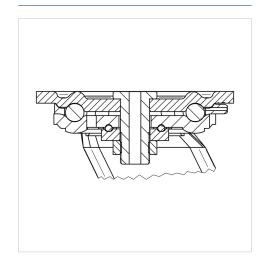

ate fitting. Wheel center made of cast iron, Tread: Polyurethane, casted, precision ball bearing





Picture may differ from original product

#### **Technical Data**

| 200 mm         |
|----------------|
| 50 mm          |
| 110 mm         |
| 135 x 110 mm   |
| 105 x 80/75 mm |
| 11 mm          |
| 111 mm         |
| 59 mm          |
| 320 mm         |
| 245 mm         |
| - 10 / + 60 °C |
| EN 12533       |
| 7.137 kg       |
| 160 mm         |
| Shore D 42     |
| 1000 kg        |
| 2000 kg        |
|                |

#### Advantages at a glance

| Roll performance     | • • • • 0 |
|----------------------|-----------|
| Movement noise       | • • • 0 0 |
| Attrition            | • • • • 0 |
| Corrosion resistance | • • • 0 0 |

#### **Dimensions**



#### **Structure & Mounting**



# **KAPPA**

## 9680FTP200P63

EAN 4031582315035

#### **Structure & Mounting**