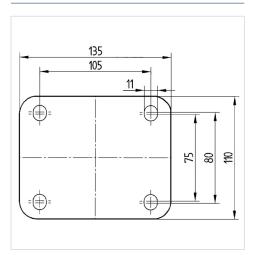

#### **Technical Data**

| 200 mm         |
|----------------|
| 50 mm          |
| 110 mm         |
| 135 x 110 mm   |
| 105 x 80/75 mm |
| 11 mm          |
| 111 mm         |
| 59 mm          |
| 320 mm         |
| 245 mm         |
| - 10 / + 60 °C |
| EN 12533       |
| 7.137 kg       |
| 160 mm         |
| Shore D 42     |
| 1000 kg        |
| 2000 kg        |
|                |