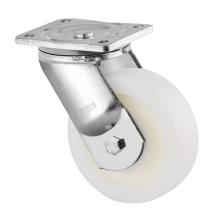

## 9680TOO100P63

EAN 4031582315233

Swivel caster, housing and plate steel-welded, bright zinc plated, blue passivated, sealed single swivel double ball bearing, threaded king pin and locking nut secured, grease nipple, wheel axle with nut, plate fitting. Wheel center made of Polyamide, heavy duty, plain bearing

Picture may differ from original product