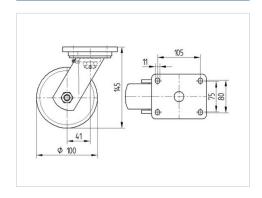

#### **Technical Data**

| Wheel width50 mmCaster width110 mmPlate size135 x 110 mmPlate hole centers105 x 80/75 mmPlate hole11 mmDome-∅111 mmOffset41 mmSwivel Interference190 mmOverall height145 mmTemperature- 40 / + 80 °CStandardEN 12533 |
|----------------------------------------------------------------------------------------------------------------------------------------------------------------------------------------------------------------------|
| Plate size 135 x 110 mm  Plate hole centers 105 x 80/75 mm  Plate hole 11 mm  Dome-Ø 111 mm  Offset 41 mm  Swivel Interference 190 mm  Overall height 145 mm  Temperature -40/+80 °C  Standard EN 12533              |
| Plate hole centers  105 x 80/75 mm  Plate hole  11 mm  Dome-Ø  111 mm  Offset  41 mm  Swivel Interference  190 mm  Overall height  145 mm  Temperature  -40 / +80 °C  Standard  EN 12533                             |
| Plate hole 11 mm  Dome-Ø 111 mm  Offset 41 mm  Swivel Interference 190 mm  Overall height 145 mm  Temperature -40/+80 °C  Standard EN 12533                                                                          |
| Dome-Ø 111 mm  Offset 41 mm  Swivel Interference 190 mm  Overall height 145 mm  Temperature -40 / +80 °C  Standard EN 12533                                                                                          |
| Offset 41 mm  Swivel Interference 190 mm  Overall height 145 mm  Temperature -40 / +80 °C  Standard EN 12533                                                                                                         |
| Swivel Interference 190 mm  Overall height 145 mm  Temperature -40 / +80 °C  Standard EN 12533                                                                                                                       |
| Overall height145 mmTemperature- 40 / + 80 °CStandardEN 12533                                                                                                                                                        |
| Temperature -40 / +80 °C Standard EN 12533                                                                                                                                                                           |
| Standard EN 12533                                                                                                                                                                                                    |
|                                                                                                                                                                                                                      |
|                                                                                                                                                                                                                      |
| Weight 3.175 kg                                                                                                                                                                                                      |
| Swivel Radius 95 mm                                                                                                                                                                                                  |
| Hardness of tread Shore D 75                                                                                                                                                                                         |
| Load capacity (dynamic) 600 kg                                                                                                                                                                                       |
| Load capacity (static) 1200 kg                                                                                                                                                                                       |

#### **Dimensions**