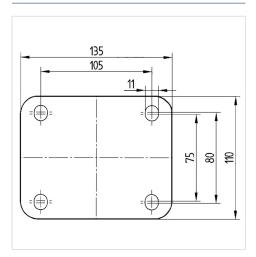

#### **Technical Data**

| Wheel width50 mmCaster width110 mmPlate size135 x 110 mmPlate hole centers105 x 80/75 mmPlate hole11 mmDome-∅111 mmOffset41 mmSwivel Interference190 mmOverall height145 mmTemperature- 40 / + 80 °CStandardEN 12533 |
|----------------------------------------------------------------------------------------------------------------------------------------------------------------------------------------------------------------------|
| Plate size 135 x 110 mm  Plate hole centers 105 x 80/75 mm  Plate hole 11 mm  Dome-Ø 111 mm  Offset 41 mm  Swivel Interference 190 mm  Overall height 145 mm  Temperature -40/+80 °C  Standard EN 12533              |
| Plate hole centers  105 x 80/75 mm  Plate hole  11 mm  Dome-Ø  111 mm  Offset  41 mm  Swivel Interference  190 mm  Overall height  145 mm  Temperature  -40 / +80 °C  Standard  EN 12533                             |
| Plate hole 11 mm  Dome-Ø 111 mm  Offset 41 mm  Swivel Interference 190 mm  Overall height 145 mm  Temperature -40/+80 °C  Standard EN 12533                                                                          |
| Dome-Ø 111 mm  Offset 41 mm  Swivel Interference 190 mm  Overall height 145 mm  Temperature -40 / +80 °C  Standard EN 12533                                                                                          |
| Offset 41 mm  Swivel Interference 190 mm  Overall height 145 mm  Temperature -40 / +80 °C  Standard EN 12533                                                                                                         |
| Swivel Interference 190 mm  Overall height 145 mm  Temperature -40 / +80 °C  Standard EN 12533                                                                                                                       |
| Overall height145 mmTemperature- 40 / + 80 °CStandardEN 12533                                                                                                                                                        |
| Temperature -40 / +80 °C Standard EN 12533                                                                                                                                                                           |
| Standard EN 12533                                                                                                                                                                                                    |
|                                                                                                                                                                                                                      |
|                                                                                                                                                                                                                      |
| Weight 3.175 kg                                                                                                                                                                                                      |
| Swivel Radius 95 mm                                                                                                                                                                                                  |
| Hardness of tread Shore D 75                                                                                                                                                                                         |
| Load capacity (dynamic) 600 kg                                                                                                                                                                                       |
| Load capacity (static) 1200 kg                                                                                                                                                                                       |

#### **Dimensions**