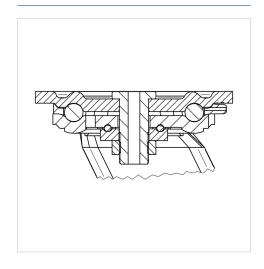

|
| Load capacity (dynamic) 600 kg                                                                                                                                                                                       |
| Load capacity (static) 1200 kg                                                                                                                                                                                       |

#### Advantages at a glance

| Roll performance     | • • • • 0 |
|----------------------|-----------|
| Movement noise       | • 0 0 0 0 |
| Attrition            | • • • •   |
| Corrosion resistance | • • • 0 0 |

#### **Dimensions**



### **Structure & Mounting**



# **KAPPA**

# 9680TOO100P63

EAN 4031582315233

### **Structure & Mounting**