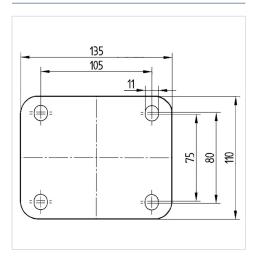

#### **Technical Data**

| Wheel diameter                                                                                                                | 160 mm                                                                        |
|-------------------------------------------------------------------------------------------------------------------------------|-------------------------------------------------------------------------------|
| Wheel width                                                                                                                   | 50 mm                                                                         |
| Caster width                                                                                                                  | 110 mm                                                                        |
| Plate size                                                                                                                    | 135 x 110 mm                                                                  |
| Plate hole centers                                                                                                            | 105 x 80/75 mm                                                                |
| Plate hole                                                                                                                    | 11 mm                                                                         |
| Dome-Ø                                                                                                                        | 111 mm                                                                        |
| Offset                                                                                                                        | 58 mm                                                                         |
| Swivel Interference                                                                                                           | 280 mm                                                                        |
| Overall height                                                                                                                | 205 mm                                                                        |
| Temperature                                                                                                                   | - 30 / + 80 °C                                                                |
| Standard                                                                                                                      | EN 12533                                                                      |
| Weight                                                                                                                        | 4.111 kg                                                                      |
| Swivel Radius                                                                                                                 | 140 mm                                                                        |
| Hardness of tread                                                                                                             | Shore D 75                                                                    |
| Load capacity (dynamic)                                                                                                       | 850 kg                                                                        |
| Load capacity (static)                                                                                                        | 1700 kg                                                                       |
| Offset Swivel Interference Overall height Temperature Standard Weight Swivel Radius Hardness of tread Load capacity (dynamic) | 58 mm 280 mm 205 mm - 30 / + 80 °C EN 12533 4.111 kg 140 mm Shore D 75 850 kg |