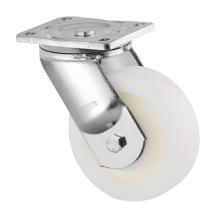

## 9680TOP160P63

EAN 4031582315325

Swivel caster, housing and plate steel-welded, bright zinc plated, blue passivated, sealed single swivel double ball bearing, threaded king pin and locking nut secured, grease nipple, wheel axle with nut, plate fitting. Wheel center made of Polyamide, heavy duty, precision ball bearing

Picture may differ from original product