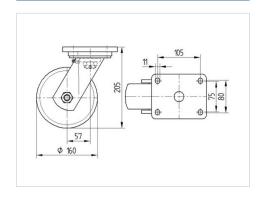

#### **Technical Data**

| Wheel diameter                                                                                                                | 160 mm                                                                        |
|-------------------------------------------------------------------------------------------------------------------------------|-------------------------------------------------------------------------------|
| Wheel width                                                                                                                   | 50 mm                                                                         |
| Caster width                                                                                                                  | 110 mm                                                                        |
| Plate size                                                                                                                    | 135 x 110 mm                                                                  |
| Plate hole centers                                                                                                            | 105 x 80/75 mm                                                                |
| Plate hole                                                                                                                    | 11 mm                                                                         |
| Dome-Ø                                                                                                                        | 111 mm                                                                        |
| Offset                                                                                                                        | 58 mm                                                                         |
| Swivel Interference                                                                                                           | 280 mm                                                                        |
| Overall height                                                                                                                | 205 mm                                                                        |
| Temperature                                                                                                                   | - 30 / + 80 °C                                                                |
| Standard                                                                                                                      | EN 12533                                                                      |
| Weight                                                                                                                        | 4.111 kg                                                                      |
| Swivel Radius                                                                                                                 | 140 mm                                                                        |
| Hardness of tread                                                                                                             | Shore D 75                                                                    |
| Load capacity (dynamic)                                                                                                       | 850 kg                                                                        |
| Load capacity (static)                                                                                                        | 1700 kg                                                                       |
| Offset Swivel Interference Overall height Temperature Standard Weight Swivel Radius Hardness of tread Load capacity (dynamic) | 58 mm 280 mm 205 mm - 30 / + 80 °C EN 12533 4.111 kg 140 mm Shore D 75 850 kg |

#### **Dimensions**