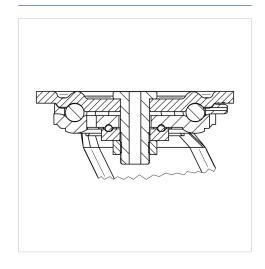

| 850 kg                                                                        |
| Load capacity (static)                                                                                                        | 1700 kg                                                                       |
| Offset Swivel Interference Overall height Temperature Standard Weight Swivel Radius Hardness of tread Load capacity (dynamic) | 58 mm 280 mm 205 mm - 30 / + 80 °C EN 12533 4.111 kg 140 mm Shore D 75 850 kg |

#### Advantages at a glance

| Roll performance     | • • • •   |
|----------------------|-----------|
| Movement noise       | • 0 0 0 0 |
| Attrition            | • • • •   |
| Corrosion resistance | • • • 0 0 |

#### **Dimensions**



### **Structure & Mounting**



# **KAPPA**

## 9680TOP160P63

EAN 4031582315325

### **Structure & Mounting**