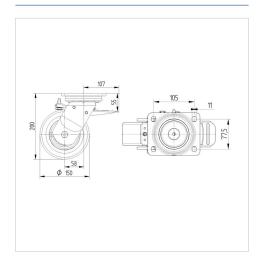

## **KAPPA**

### 9682FTP150P63 WT50

EAN 4031582315752

Swivel caster with total lock, leading end of caster, housing and plate steel-welded, bright zinc plated, blue passivated, sealed single swivel double ball bearing, threaded king pin and locking nut secured, grease nipple, wheel axle with nut, plate fitting. Wheel center made of cast iron, Tread: Polyurethane, casted, precision ball bearing





Picture may differ from original product

#### **Technical Data**

#### Advantages at a glance

| Roll performance     | • • • • • |
|----------------------|-----------|
| Movement noise       | • • • 0 0 |
| Attrition            | • • • • • |
| Corrosion resistance | • • • 0 0 |

#### **Dimensions**



#### **Structure & Mounting**



# **KAPPA**

## 9682FTP150P63 WT50

EAN 4031582315752

#### **Structure & Mounting**