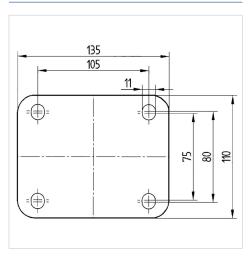

63 WT50

EAN 4031582315752

Swivel caster with total lock, leading end of caster, housing and plate steel-welded, bright zinc plated, blue passivated, sealed single swivel double ball bearing, threaded king pin and locking nut secured, grease nipple, wheel axle with nut, plate fitting. Wheel center made of cast iron, Tread: Polyurethane, casted, precision ball bearing





Picture may differ from original product

#### **Technical Data**

#### Advantages at a glance

| Roll performance     | • • • • • |
|----------------------|-----------|
| Movement noise       | • • • 0 0 |
| Attrition            | • • • • • |
| Corrosion resistance | • • • 0 0 |

#### **Dimensions**



#### **Structure & Mounting**



# **KAPPA**

## 9682FTP150P63 WT50

EAN 4031582315752

#### **Structure & Mounting**