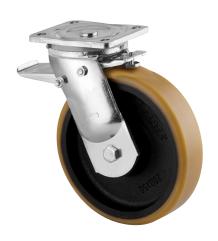

### 9682FTP150P63 WT50

EAN 4031582315752

Swivel caster with total lock, leading end of caster, housing and plate steel-welded, bright zinc plated, blue passivated, sealed single swivel double ball bearing, threaded king pin and locking nut secured, grease nipple, wheel axle with nut, plate fitting. Wheel center made of cast iron, Tread: Polyurethane, casted, precision ball bearing

Picture may differ from original product