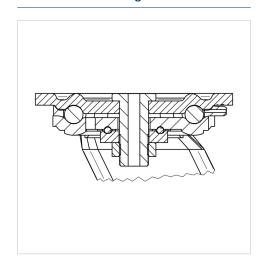

## **KAPPA**

### 9682FTP150P63 WT50

EAN 4031582315752

Swivel caster with total lock, leading end of caster, housing and plate steel-welded, bright zinc plated, blue passivated, sealed single swivel double ball bearing, threaded king pin and locking nut secured, grease nipple, wheel axle with nut, plate fitting. Wheel center made of cast iron, Tread: Polyurethane, casted, precision ball bearing





Picture may differ from original product

#### **Technical Data**

#### Advantages at a glance

| Roll performance     | • • • • • |
|----------------------|-----------|
| Movement noise       | • • • 0 0 |
| Attrition            | • • • • • |
| Corrosion resistance | • • • 0 0 |

#### **Dimensions**



#### **Structure & Mounting**



# **KAPPA**

## 9682FTP150P63 WT50

EAN 4031582315752

#### **Structure & Mounting**