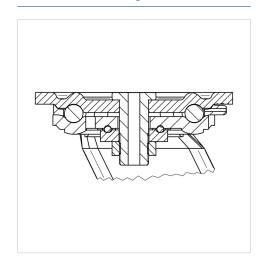

ate fitting. Wheel center made of cast iron, Tread: Polyurethane, casted, precision ball bearing





Picture may differ from original product

#### **Technical Data**

| 200 mm         |
|----------------|
| 50 mm          |
| 116 mm         |
| 135 x 110 mm   |
| 105 x 80/75 mm |
| 11 mm          |
| 111 mm         |
| 59 mm          |
| 320 mm         |
| 245 mm         |
| - 10 / + 60 °C |
| EN 12533       |
| 7.611 kg       |
| 160 mm         |
| Shore D 42     |
| 1000 kg        |
| 2000 kg        |
|                |

#### Advantages at a glance

| Roll performance     | • • • • 0 |
|----------------------|-----------|
| Movement noise       | • • • 0 0 |
| Attrition            | • • • • • |
| Corrosion resistance | • • • 0 0 |

#### **Dimensions**



#### **Structure & Mounting**



# **KAPPA**

## 9682FTP200P63

EAN 4031582315790

#### **Structure & Mounting**