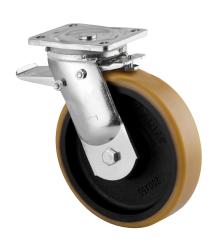

### 9682FTP200P63

EAN 4031582315790

Swivel caster with total lock, leading end of caster, housing and plate steel-welded, bright zinc plated, blue passivated, sealed single swivel double ball bearing, threaded king pin and locking nut secured, grease nipple, wheel axle with nut, plate fitting. Wheel center made of cast iron, Tread: Polyurethane, casted, precision ball bearing

Picture may differ from original product