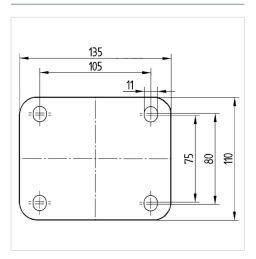

#### **Technical Data**

| 200 mm         |
|----------------|
| 50 mm          |
| 116 mm         |
| 135 x 110 mm   |
| 105 x 80/75 mm |
| 11 mm          |
| 111 mm         |
| 59 mm          |
| 320 mm         |
| 245 mm         |
| - 10 / + 60 °C |
| EN 12533       |
| 7.611 kg       |
| 160 mm         |
| Shore D 42     |
| 1000 kg        |
| 2000 kg        |
|                |

#### **Dimensions**