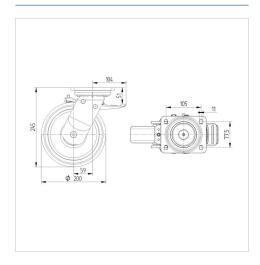

#### **Technical Data**

| 200 mm         |
|----------------|
| 50 mm          |
| 116 mm         |
| 135 x 110 mm   |
| 105 x 80/75 mm |
| 11 mm          |
| 111 mm         |
| 59 mm          |
| 320 mm         |
| 245 mm         |
| - 10 / + 60 °C |
| EN 12533       |
| 7.611 kg       |
| 160 mm         |
| Shore D 42     |
| 1000 kg        |
| 2000 kg        |
|                |

#### **Dimensions**