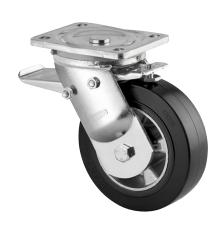

### 9682IEP125P63

EAN 4031582315899

Swivel caster with total lock, leading end of caster, housing and plate steel-welded, bright zinc plated, blue passivated, sealed single swivel double ball bearing, threaded king pin and locking nut secured, grease nipple, wheel axle with nut, plate fitting. Wheel center made of Aluminum, Tread: black elastic-tire, vulcanized, precision ball bearing

Picture may differ from original product