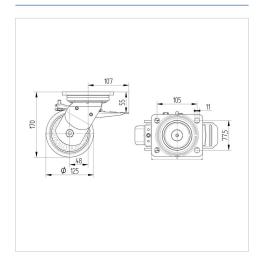

#### **Technical Data**

| 125 mm         |
|----------------|
| 50 mm          |
| 116 mm         |
| 135 x 110 mm   |
| 105 x 80/75 mm |
| 11 mm          |
| 111 mm         |
| 48 mm          |
| 225 mm         |
| 170 mm         |
| - 20 / + 85 °C |
| EN 12532       |
| 4.014 kg       |
| 112.5 mm       |
| Shore A 68     |
| 300 kg         |
| 600 kg         |
|                |

#### **Dimensions**