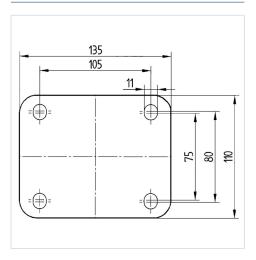

#### **Technical Data**

| 125 mm         |
|----------------|
| 50 mm          |
| 116 mm         |
| 135 x 110 mm   |
| 105 x 80/75 mm |
| 11 mm          |
| 111 mm         |
| 48 mm          |
| 225 mm         |
| 170 mm         |
| - 20 / + 85 °C |
| EN 12532       |
| 4.014 kg       |
| 112.5 mm       |
| Shore A 68     |
| 300 kg         |
| 600 kg         |
|                |

#### **Dimensions**