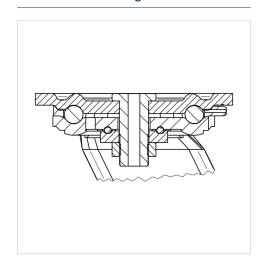

ng. Wheel center made of Aluminum, Tread: black elastic-tire, vulcanized, precision ball bearing





Picture may differ from original product

#### **Technical Data**

| 125 mm         |
|----------------|
| 50 mm          |
| 116 mm         |
| 135 x 110 mm   |
| 105 x 80/75 mm |
| 11 mm          |
| 111 mm         |
| 48 mm          |
| 225 mm         |
| 170 mm         |
| - 20 / + 85 °C |
| EN 12532       |
| 4.014 kg       |
| 112.5 mm       |
| Shore A 68     |
| 300 kg         |
| 600 kg         |
|                |

#### Advantages at a glance

| Roll performance     | • • • 0 0 |
|----------------------|-----------|
| Movement noise       | • • • •   |
| Attrition            | • • • • • |
| Corrosion resistance | • • • 0 0 |

#### **Dimensions**



#### **Structure & Mounting**



# **KAPPA**

## 9682IEP125P63

EAN 4031582315899

#### **Structure & Mounting**