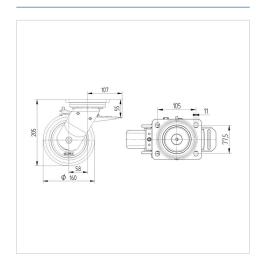

#### **Technical Data**

| Wheel diameter                                | 160 mm                                               |
|-----------------------------------------------|------------------------------------------------------|
| Wheel width                                   | 50 mm                                                |
| Plate size                                    | 135 x 110 mm                                         |
| Plate hole centers                            | 105 x 80/75 mm                                       |
| Plate hole                                    | 11 mm                                                |
| Offset                                        | 58 mm                                                |
| Swivel Interference                           | 276 mm                                               |
|                                               |                                                      |
| Overall height                                | 205 mm                                               |
| Overall height Temperature                    | 205 mm<br>- 40 / + 80 °C                             |
|                                               |                                                      |
| Temperature                                   | - 40 / + 80 °C                                       |
| Temperature<br>Standard                       | - 40 / + 80 °C<br>EN 12533                           |
| Temperature Standard Weight                   | - 40 / + 80 °C<br>EN 12533<br>4.263 kg               |
| Temperature Standard Weight Hardness of tread | - 40 / + 80 °C<br>EN 12533<br>4.263 kg<br>Shore D 75 |

#### **Dimensions**