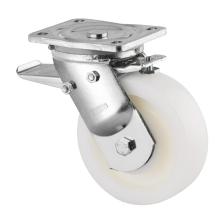

## 9682TOO160P63

EAN 4031582316001

Swivel caster with total lock, leading end of caster, housing and plate steel-welded, bright zinc plated, blue passivated, sealed single swivel double ball bearing, threaded king pin and locking nut secured, grease nipple, wheel axle with nut, plate fitting. Wheel center made of Polyamide, heavy duty, plain bearing

Picture may differ from original product