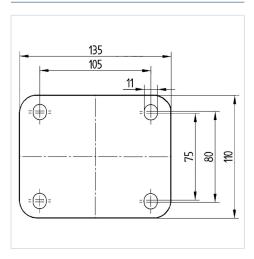

#### **Technical Data**

| Wheel diameter                                | 160 mm                                               |
|-----------------------------------------------|------------------------------------------------------|
| Wheel width                                   | 50 mm                                                |
| Plate size                                    | 135 x 110 mm                                         |
| Plate hole centers                            | 105 x 80/75 mm                                       |
| Plate hole                                    | 11 mm                                                |
| Offset                                        | 58 mm                                                |
| Swivel Interference                           | 276 mm                                               |
|                                               |                                                      |
| Overall height                                | 205 mm                                               |
| Overall height Temperature                    | 205 mm<br>- 40 / + 80 °C                             |
|                                               |                                                      |
| Temperature                                   | - 40 / + 80 °C                                       |
| Temperature<br>Standard                       | - 40 / + 80 °C<br>EN 12533                           |
| Temperature Standard Weight                   | - 40 / + 80 °C<br>EN 12533<br>4.263 kg               |
| Temperature Standard Weight Hardness of tread | - 40 / + 80 °C<br>EN 12533<br>4.263 kg<br>Shore D 75 |

#### **Dimensions**