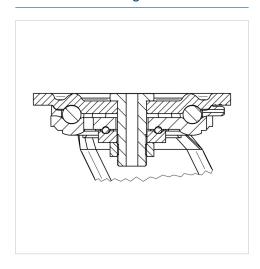

|
|                                               |                                                      |
| Temperature                                   | - 40 / + 80 °C                                       |
| Temperature<br>Standard                       | - 40 / + 80 °C<br>EN 12533                           |
| Temperature Standard Weight                   | - 40 / + 80 °C<br>EN 12533<br>4.263 kg               |
| Temperature Standard Weight Hardness of tread | - 40 / + 80 °C<br>EN 12533<br>4.263 kg<br>Shore D 75 |

### Advantages at a glance

| Roll performance     | • • • • 0 |
|----------------------|-----------|
| Movement noise       | • 0 0 0 0 |
| Attrition            | • • • •   |
| Corrosion resistance | • • • 0 0 |

#### **Dimensions**



### **Structure & Mounting**



# **KAPPA**

## 9682TOO160P63

EAN 4031582316001

## **Structure & Mounting**