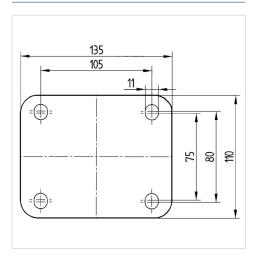

#### **Technical Data**

| 100 mm         |
|----------------|
| 50 mm          |
| 98 mm          |
| 135 x 110 mm   |
| 105 x 80/75 mm |
| 11 mm          |
| 96 mm          |
| 145 mm         |
| - 40 / + 80 °C |
| EN 12533       |
| 2.627 kg       |
| Shore D 75     |
| 600 kg         |
| 1200 kg        |
|                |

#### **Dimensions**