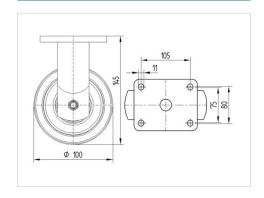

#### **Technical Data**

| 100 mm         |
|----------------|
| 50 mm          |
| 98 mm          |
| 135 x 110 mm   |
| 105 x 80/75 mm |
| 11 mm          |
| 96 mm          |
| 145 mm         |
| - 40 / + 80 °C |
| EN 12533       |
| 2.627 kg       |
| Shore D 75     |
| 600 kg         |
| 1200 kg        |
|                |

#### **Dimensions**