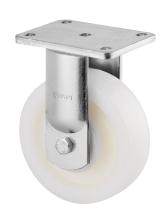

## 9688TOO100P63

EAN 4031582316544

Fixed caster, Fork and plate steel welded, bright zinc plated, blue passivated, wheel axle with nut, plate fitting.
Wheel center made of Polyamide, heavy duty, plain bearing

Picture may differ from original product