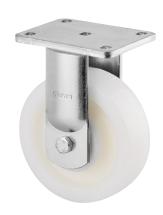

## 9688TOO125P63

EAN 4031582316551

Fixed caster, Fork and plate steel welded, bright zinc plated, blue passivated, wheel axle with nut, plate fitting.

Wheel center made of Polyamide, heavy duty, plain bearing

Picture may differ from original product