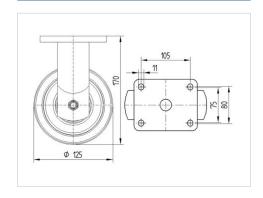

#### **Technical Data**

| Wheel diameter                                | 125 mm                                               |
|-----------------------------------------------|------------------------------------------------------|
| Wheel width                                   | 50 mm                                                |
| Caster width                                  | 98 mm                                                |
| Plate size                                    | 135 x 110 mm                                         |
| Plate hole centers                            | 105 x 80/75 mm                                       |
| Plate hole                                    | 11 mm                                                |
| Dome-Ø                                        | 96 mm                                                |
|                                               |                                                      |
| Overall height                                | 170 mm                                               |
| Overall height Temperature                    | 170 mm<br>- 40 / + 80 °C                             |
|                                               |                                                      |
| Temperature                                   | - 40 / + 80 °C                                       |
| Temperature Standard                          | - 40 / + 80 °C<br>EN 12533                           |
| Temperature Standard Weight                   | - 40 / + 80 °C<br>EN 12533<br>2.981 kg               |
| Temperature Standard Weight Hardness of tread | - 40 / + 80 °C<br>EN 12533<br>2.981 kg<br>Shore D 75 |

### **Dimensions**