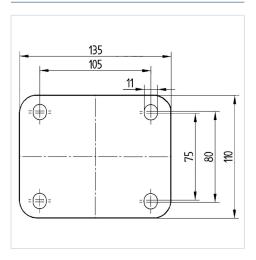

#### **Technical Data**

| Wheel diameter                                | 125 mm                                               |
|-----------------------------------------------|------------------------------------------------------|
| Wheel width                                   | 50 mm                                                |
| Caster width                                  | 98 mm                                                |
| Plate size                                    | 135 x 110 mm                                         |
| Plate hole centers                            | 105 x 80/75 mm                                       |
| Plate hole                                    | 11 mm                                                |
| Dome-Ø                                        | 96 mm                                                |
|                                               |                                                      |
| Overall height                                | 170 mm                                               |
| Overall height Temperature                    | 170 mm<br>- 40 / + 80 °C                             |
|                                               |                                                      |
| Temperature                                   | - 40 / + 80 °C                                       |
| Temperature Standard                          | - 40 / + 80 °C<br>EN 12533                           |
| Temperature Standard Weight                   | - 40 / + 80 °C<br>EN 12533<br>2.981 kg               |
| Temperature Standard Weight Hardness of tread | - 40 / + 80 °C<br>EN 12533<br>2.981 kg<br>Shore D 75 |

### **Dimensions**