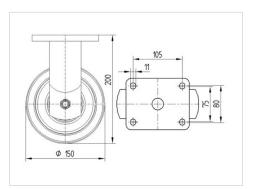

## Dimensions

## **Technical Data**

| Wheel diameter          | 150 mm         |
|-------------------------|----------------|
| Wheel width             | 50 mm          |
| Caster width            | 98 mm          |
| Plate size              | 135 x 110 mm   |
| Plate hole centers      | 105 x 80/75 mm |
| Plate hole              | 11 mm          |
| Dome-Ø                  | 96 mm          |
| Overall height          | 200 mm         |
| Temperature             | - 40 / + 80 °C |
| Standard                | EN 12533       |
| Weight                  | 2.965 kg       |
| Hardness of tread       | Shore D 75     |
| Load capacity (dynamic) | 800 kg         |
| Load capacity (static)  | 1600 kg        |