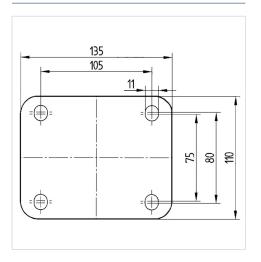

## Dimensions

## **Technical Data**

| Wheel diameter          | 150 mm         |
|-------------------------|----------------|
| Wheel width             | 50 mm          |
| Caster width            | 98 mm          |
| Plate size              | 135 x 110 mm   |
| Plate hole centers      | 105 x 80/75 mm |
| Plate hole              | 11 mm          |
| Dome-Ø                  | 96 mm          |
| Overall height          | 200 mm         |
| Temperature             | - 40 / + 80 °C |
| Standard                | EN 12533       |
| Weight                  | 2.965 kg       |
| Hardness of tread       | Shore D 75     |
| Load capacity (dynamic) | 800 kg         |
| Load capacity (static)  | 1600 kg        |