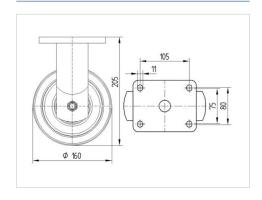

#### **Technical Data**

| Wheel diameter           | 160 mm                 |
|--------------------------|------------------------|
| Wheel width              | 50 mm                  |
| Plate size               | 135 x 110 mm           |
| Plate hole centers       | 105 x 80/75 mm         |
| Plate hole               | 11 mm                  |
| Overall height           | 205 mm                 |
| Temperature              | - 40 / + 80 °C         |
| Standard                 | EN 12533               |
|                          |                        |
| Weight                   | 2.813 kg               |
| Weight Hardness of tread | 2.813 kg<br>Shore D 75 |
|                          |                        |
| Hardness of tread        | Shore D 75             |

#### **Dimensions**