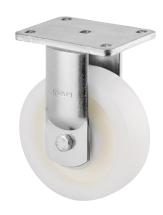

### 9688TOO160P63

EAN 4031582316582

Fixed caster, Fork and plate steel welded, bright zinc plated, blue passivated, wheel axle with nut, plate fitting.

Wheel center made of Polyamide, heavy duty, plain bearing

Picture may differ from original product