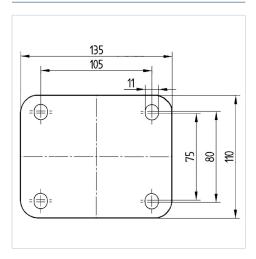

#### **Technical Data**

| Wheel diameter           | 160 mm                 |
|--------------------------|------------------------|
| Wheel width              | 50 mm                  |
| Plate size               | 135 x 110 mm           |
| Plate hole centers       | 105 x 80/75 mm         |
| Plate hole               | 11 mm                  |
| Overall height           | 205 mm                 |
| Temperature              | - 40 / + 80 °C         |
| Standard                 | EN 12533               |
|                          |                        |
| Weight                   | 2.813 kg               |
| Weight Hardness of tread | 2.813 kg<br>Shore D 75 |
|                          |                        |
| Hardness of tread        | Shore D 75             |

#### **Dimensions**