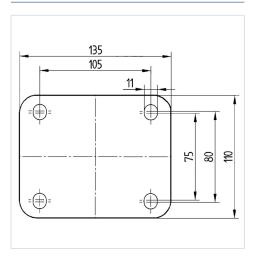

#### **Technical Data**

| Wheel diameter          | 250 mm         |
|-------------------------|----------------|
| Wheel width             | 50 mm          |
| Plate size              | 135 x 110 mm   |
| Plate hole centers      | 105 x 80/75 mm |
| Plate hole              | 11 mm          |
| Overall height          | 305 mm         |
| Temperature             | - 40 / + 80 °C |
| Standard                | EN 12533       |
| Weight                  | 4.404 kg       |
| Hardness of tread       | Shore D 75     |
| Load capacity (dynamic) | 1000 kg        |
| Load conscitu (statio)  | 2000 1-        |
| Load capacity (static)  | 2000 kg        |

#### **Dimensions**