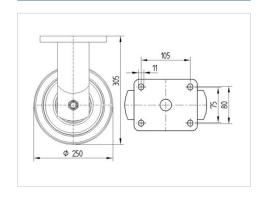

#### **Technical Data**

| Wheel diameter          | 250 mm         |
|-------------------------|----------------|
| Wheel width             | 50 mm          |
| Plate size              | 135 x 110 mm   |
| Plate hole centers      | 105 x 80/75 mm |
| Plate hole              | 11 mm          |
| Overall height          | 305 mm         |
| Temperature             | - 40 / + 80 °C |
| Standard                | EN 12533       |
| Weight                  | 4.404 kg       |
| Hardness of tread       | Shore D 75     |
| Load capacity (dynamic) | 1000 kg        |
| Load conscitu (statio)  | 2000 1-        |
| Load capacity (static)  | 2000 kg        |

#### **Dimensions**