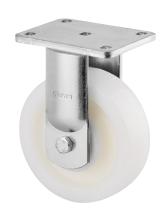

## 9688TOO250P63

EAN 4031582316629

Fixed caster, Fork and plate steel welded, bright zinc plated, blue passivated, wheel axle with nut, plate fitting.

Wheel center made of Polyamide, heavy duty, plain bearing

Picture may differ from original product