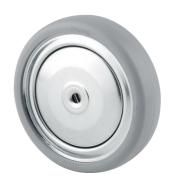

## DIK050x19-Ø6

EAN 4031582070019

Wheel centre made of pressed steel, Tread: solid rubber, grey non-marking, with threadguards, cone ball bearing

Picture may differ from original product

#### **Technical Data**

| Wheel diameter         | 50 mm          |
|------------------------|----------------|
| Wheel width            | 19 mm          |
| Axle Hole-Ø            | 6.1 mm         |
| Hub length             | 22.5 mm        |
| Temperature            | - 20 / + 85 °C |
| Standard               | EN 12530       |
| Weight                 | 0.086 kg       |
| Hardness of tread      | Shore A 80     |
| Load capacity          | 40 kg          |
| Load capacity (static) | 80 kg          |