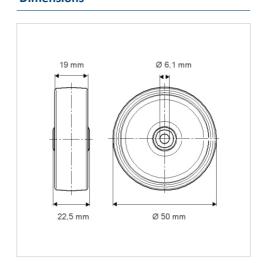

#### **Technical Data**

| Wheel diameter         | 50 mm          |
|------------------------|----------------|
| Wheel width            | 19 mm          |
| Axle Hole-Ø            | 6.1 mm         |
| Hub length             | 22.5 mm        |
| Temperature            | - 20 / + 85 °C |
| Standard               | EN 12530       |
| Weight                 | 0.086 kg       |
| Hardness of tread      | Shore A 80     |
| Load capacity          | 40 kg          |
| Load capacity (static) | 80 kg          |

#### **Dimensions**