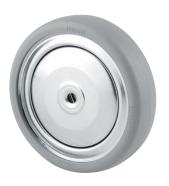

## DIK050x19-Ø6

EAN 4031582070019

Wheel center made of pressed steel, Tread: solid rubber, grey non-marking, with threadguards, cone ball bearing

Picture may differ from original product