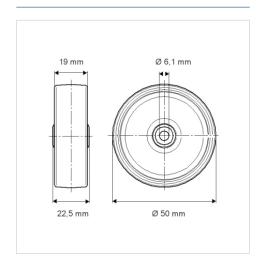

#### **Technical Data**

| Wheel diameter          | 50 mm          |
|-------------------------|----------------|
| Wheel width             | 19 mm          |
| Axle Hole-Ø             | 6.1 mm         |
| Hub length              | 22.5 mm        |
| Temperature             | - 20 / + 85 °C |
| Standard                | EN 12530       |
| Weight                  | 0.086 kg       |
| Hardness of tread       | Shore A 80     |
| Load capacity (dynamic) | 40 kg          |
| Load capacity (static)  | 80 kg          |

#### **Dimensions**