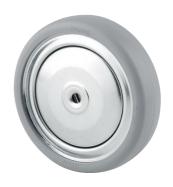

## DIK075x25-Ø6

EAN 4031582070149

Wheel centre made of pressed steel, Tread: solid rubber, grey non-marking, with threadguards, cone ball bearing

Picture may differ from original product