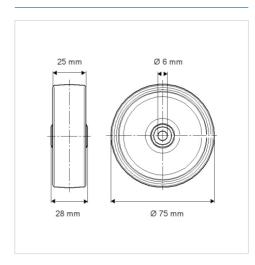

#### **Technical Data**

| Wheel diameter                  | 75 mm               |
|---------------------------------|---------------------|
| Wheel width                     | 25 mm               |
| Axle Hole-Ø                     | 6 mm                |
| Hub length                      | 28 mm               |
| Temperature                     | - 20 / + 85 °C      |
| Standard                        | EN 12530            |
| Weight                          | 0.22 kg             |
|                                 |                     |
| Hardness of tread               | Shore A 80          |
| Hardness of tread Load capacity | Shore A 80<br>55 kg |

#### **Dimensions**