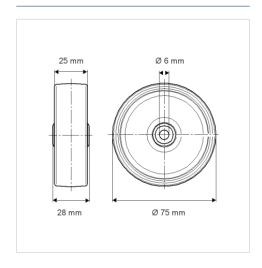

#### **Technical Data**

| Wheel diameter          | 75 mm          |
|-------------------------|----------------|
| Wheel width             | 25 mm          |
| Axle Hole-Ø             | 6 mm           |
| Hub length              | 28 mm          |
| Temperature             | - 20 / + 85 °C |
| Standard                | EN 12530       |
| Weight                  | 0.22 kg        |
| Hardness of tread       | Shore A 80     |
| Load capacity (dynamic) | 55 kg          |
| Load capacity (static)  | 110 kg         |

### **Dimensions**