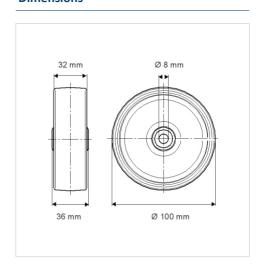

#### **Technical Data**

| Wheel diameter         | 100 mm         |
|------------------------|----------------|
| Wheel width            | 32 mm          |
| Axle Hole-Ø            | 8 mm           |
| Hub length             | 36 mm          |
| Temperature            | - 20 / + 85 °C |
| Standard               | EN 12530       |
| Weight                 | 0.444 kg       |
| Hardness of tread      | Shore A 80     |
| Load capacity          | 80 kg          |
| Load capacity (static) | 160 kg         |

#### **Dimensions**