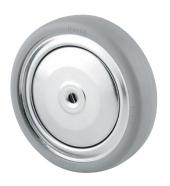

## DIK100x32-Ø8

EAN 4031582070156

Wheel center made of pressed steel, Tread: solid rubber, grey non-marking, with threadguards, cone ball bearing

Picture may differ from original product