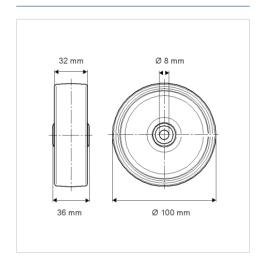

#### **Technical Data**

| Wheel diameter          | 100 mm         |
|-------------------------|----------------|
| Wheel width             | 32 mm          |
| Axle Hole-Ø             | 8 mm           |
| Hub length              | 36 mm          |
| Temperature             | - 20 / + 85 °C |
| Standard                | EN 12530       |
| Weight                  | 0.444 kg       |
| Hardness of tread       | Shore A 80     |
| Load capacity (dynamic) | 80 kg          |
| Load capacity (static)  | 160 kg         |

#### **Dimensions**