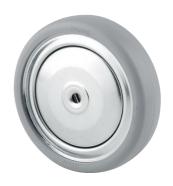

## DIK125x32-Ø8

EAN 4031582070163

Wheel centre made of pressed steel, Tread: solid rubber, grey non-marking, with threadguards, cone ball bearing

Picture may differ from original product