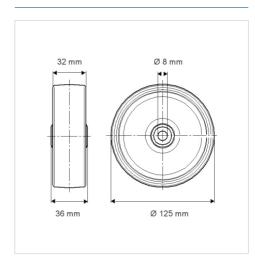

#### **Technical Data**

| Wheel diameter    | 125 mm         |
|-------------------|----------------|
| Wheel width       | 32 mm          |
| Axle Hole-Ø       | 8 mm           |
| Hub length        | 36 mm          |
| Temperature       | - 20 / + 85 °C |
| Standard          | EN 12530       |
| Weight            | 0.614 kg       |
| Hardness of tread | Shore A 80     |
| Load capacity     | 100 kg         |
|                   |                |

#### **Dimensions**