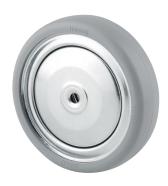

## **PURETECH**

DIK125x32-Ø8

EAN 4031582070163

Wheel center made of pressed steel, Tread: solid rubber, grey non-marking, with threadguards, cone ball bearing

Picture may differ from original product