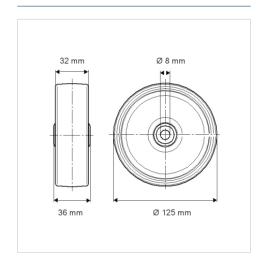

## **Technical Data**

| Wheel diameter          | 125 mm         |
|-------------------------|----------------|
| Wheel width             | 32 mm          |
| Axle Hole-Ø             | 8 mm           |
| Hub length              | 36 mm          |
| Temperature             | - 20 / + 85 °C |
| Standard                | EN 12530       |
| Weight                  | 0.614 kg       |
| Hardness of tread       | Shore A 80     |
| Load capacity (dynamic) | 100 kg         |
| Load capacity (static)  | 200 kg         |

## **Dimensions**