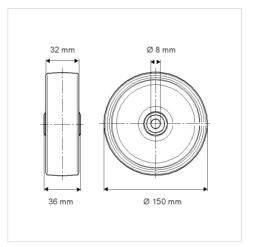

## Dimensions

## **Technical Data**

| Wheel diameter         | 150 mm         |
|------------------------|----------------|
| Wheel width            | 32 mm          |
| Axle Hole-Ø            | 8 mm           |
| Hub length             | 36 mm          |
| Temperature            | - 20 / + 85 °C |
| Standard               | EN 12530       |
| Weight                 | 0.896 kg       |
| Hardness of tread      | Shore A 80     |
| Load capacity          | 100 kg         |
| Load capacity (static) | 200 kg         |