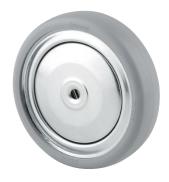

EAN 4031582070170

Wheel centre made of pressed steel, Tread: solid rubber, grey nonmarking, with threadguards, cone ball bearing

Picture may differ from original product