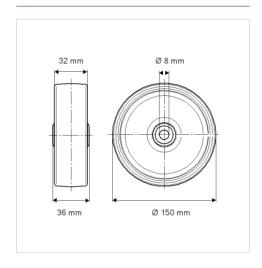

## **Technical Data**

| Wheel diameter          | 150 mm         |
|-------------------------|----------------|
| Wheel width             | 32 mm          |
| Axle Hole-Ø             | 8 mm           |
| Hub length              | 36 mm          |
| Temperature             | - 20 / + 85 °C |
| Standard                | EN 12530       |
| Weight                  | 0.896 kg       |
| Hardness of tread       | Shore A 80     |
| Load capacity (dynamic) | 100 kg         |
| Load capacity (static)  | 200 kg         |

## **Dimensions**