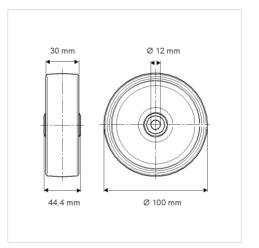

## Dimensions

## **Technical Data**

| Wheel diameter         | 100 mm         |
|------------------------|----------------|
| Wheel width            | 30 mm          |
| Axle Hole-Ø            | 12 mm          |
| Hub length             | 44.4 mm        |
| Temperature            | - 20 / + 85 °C |
| Standard               | EN 12532       |
| Weight                 | 0.278 kg       |
| Hardness of tread      | Shore A 80     |
| Load capacity          | 70 kg          |
| Load capacity (static) | 140 kg         |