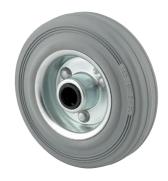

EAN 4031582317756

Wheel centre made of pressed steel, Tread: solid rubber, grey non-marking, roller bearing

Picture may differ from original product