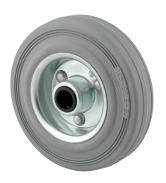

## DIR100x30-Ø12

EAN 4031582317756

Wheel center made of pressed steel, Tread: solid rubber, grey non-marking, roller bearing

Picture may differ from original product