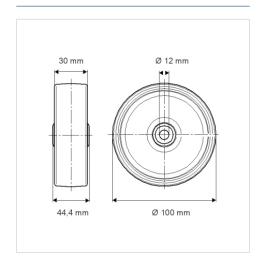

#### **Technical Data**

| Wheel diameter          | 100 mm         |
|-------------------------|----------------|
| Wheel width             | 30 mm          |
| Axle Hole-Ø             | 12 mm          |
| Hub length              | 44.4 mm        |
| Temperature             | - 20 / + 85 °C |
| Standard                | EN 12532       |
| Weight                  | 0.278 kg       |
| Hardness of tread       | Shore A 80     |
| Load capacity (dynamic) | 70 kg          |
| Load capacity (static)  | 140 kg         |

#### **Dimensions**