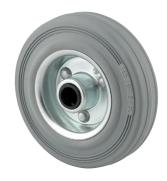

EAN 4031582317763

Wheel centre made of pressed steel, Tread: solid rubber, grey non-marking, roller bearing

Picture may differ from original product