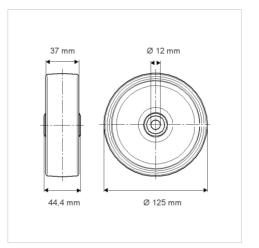

## Dimensions

## **Technical Data**

| Wheel diameter         | 125 mm         |
|------------------------|----------------|
| Wheel width            | 37 mm          |
| Axle Hole-Ø            | 12 mm          |
| Hub length             | 44.4 mm        |
| Temperature            | - 20 / + 85 °C |
| Standard               | EN 12532       |
| Weight                 | 0.571 kg       |
| Hardness of tread      | Shore A 80     |
| Load capacity          | 100 kg         |
| Load capacity (static) | 200 kg         |