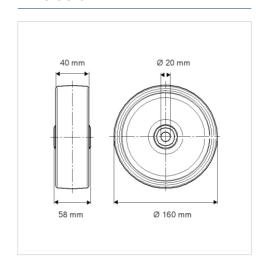

#### **Technical Data**

| Wheel diameter         | 160 mm         |
|------------------------|----------------|
| Wheel width            | 40 mm          |
| Axle Hole-Ø            | 20 mm          |
| Hub length             | 58 mm          |
| Temperature            | - 20 / + 85 °C |
| Standard               | EN 12532       |
| Weight                 | 0.993 kg       |
| Hardness of tread      | Shore A 80     |
| Load capacity          | 135 kg         |
| Load capacity (static) | 270 kg         |

#### **Dimensions**