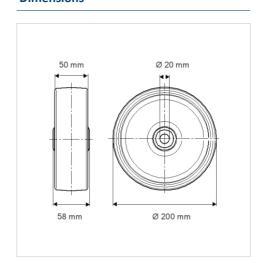

#### **Technical Data**

| Wheel diameter    | 200 mm         |
|-------------------|----------------|
| Wheel width       | 50 mm          |
| Axle Hole-Ø       | 20 mm          |
| Hub length        | 58 mm          |
| Temperature       | - 20 / + 85 °C |
| Standard          | EN 12532       |
| Weight            | 1.803 kg       |
| Hardness of tread | Shore A 80     |
| Load capacity     | 205 kg         |
|                   |                |

#### **Dimensions**