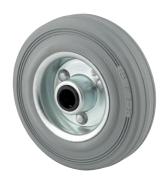

## DIR200x50-Ø20

EAN 4031582317787

Wheel centre made of pressed steel, Tread: solid rubber, grey non-marking, roller bearing

Picture may differ from original product