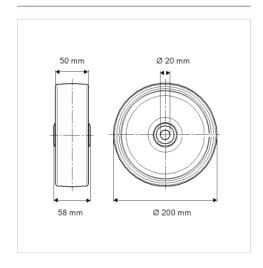

#### **Technical Data**

| Wheel diameter          | 200 mm         |
|-------------------------|----------------|
| Wheel width             | 50 mm          |
| Axle Hole-Ø             | 20 mm          |
| Hub length              | 58 mm          |
| Temperature             | - 20 / + 85 °C |
| Standard                | EN 12532       |
| Weight                  | 1.803 kg       |
| Hardness of tread       | Shore A 80     |
| Load capacity (dynamic) | 205 kg         |
| Load capacity (static)  | 410 kg         |

#### **Dimensions**