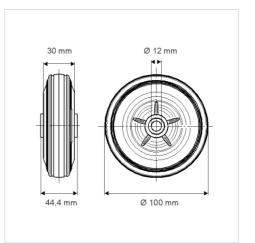

## Dimensions

## **Technical Data**

| Wheel diameter         | 100 mm         |
|------------------------|----------------|
| Wheel width            | 30 mm          |
| Axle Hole-Ø            | 12 mm          |
| Hub length             | 44.4 mm        |
| Temperature            | - 20 / + 85 °C |
| Standard               | EN 12532       |
| Weight                 | 0.272 kg       |
| Hardness of tread      | Shore A 80     |
| Load capacity          | 70 kg          |
| Load capacity (static) | 140 kg         |