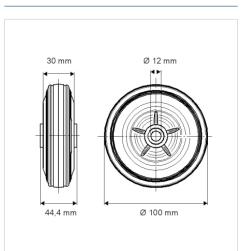

## Technical Data

| Wheel diameter          | 100 mm         |
|-------------------------|----------------|
| Wheel width             | 30 mm          |
| Axle Hole-Ø             | 12 mm          |
| Hub length              | 44.4 mm        |
| Temperature             | - 20 / + 85 °C |
| Standard                | EN 12532       |
| Weight                  | 0.272 kg       |
| Hardness of tread       | Shore A 80     |
| Load capacity (dynamic) | 70 kg          |
| Load capacity (static)  | 140 kg         |