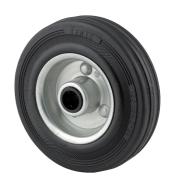

## **PURETECH**

DVR125x37-Ø12

EAN 4031582070064

Wheel centre made of pressed steel, Tread: solid rubber, black, roller bearing

Picture may differ from original product