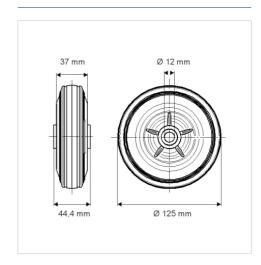

## **Technical Data**

| Wheel diameter         | 125 mm         |
|------------------------|----------------|
| Wheel width            | 37 mm          |
| Axle Hole-Ø            | 12 mm          |
| Hub length             | 44.4 mm        |
| Temperature            | - 20 / + 85 °C |
| Standard               | EN 12532       |
| Weight                 | 0.577 kg       |
| Hardness of tread      | Shore A 80     |
| Load capacity          | 100 kg         |
| Load capacity (static) | 200 kg         |

## **Dimensions**