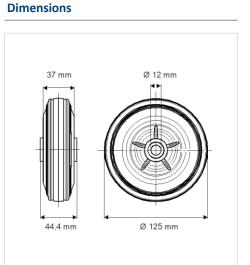

## Technical Data

| Wheel diameter          | 125 mm         |
|-------------------------|----------------|
| Wheel width             | 37 mm          |
| Axle Hole-Ø             | 12 mm          |
| Hub length              | 44.4 mm        |
| Temperature             | - 20 / + 85 °C |
| Standard                | EN 12532       |
| Weight                  | 0.577 kg       |
| Hardness of tread       | Shore A 80     |
| Load capacity (dynamic) | 100 kg         |
| Load capacity (static)  | 200 kg         |