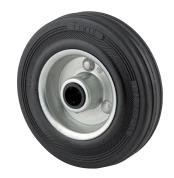

EAN 4031582070064

Wheel center made of pressed steel, Tread: solid rubber, black, roller bearing

Picture may differ from original product