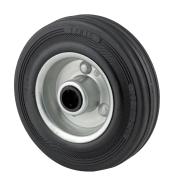

## DVR160x40-Ø20

EAN 4031582070071

Wheel center made of pressed steel, Tread: solid rubber, black, roller bearing

Picture may differ from original product