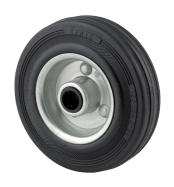

## DVR200x50-Ø20

EAN 4031582070088

Wheel centre made of pressed steel, Tread: solid rubber, black, roller bearing

Picture may differ from original product