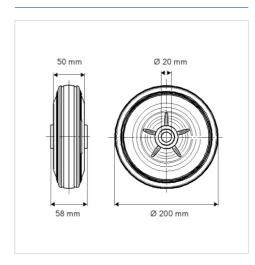

#### **Technical Data**

| Wheel diameter         | 200 mm         |
|------------------------|----------------|
| Wheel width            | 50 mm          |
| Axle Hole-Ø            | 20 mm          |
| Hub length             | 58 mm          |
| Temperature            | - 20 / + 85 °C |
| Standard               | EN 12532       |
| Weight                 | 1.47 kg        |
| Hardness of tread      | Shore A 80     |
| Load capacity          | 205 kg         |
| Load capacity (static) | 410 kg         |

#### **Dimensions**