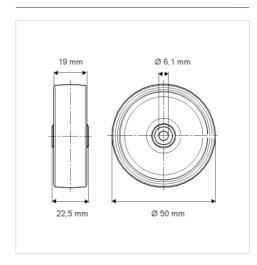

#### **Technical Data**

| Wheel diameter         | 50 mm          |
|------------------------|----------------|
| Wheel width            | 19 mm          |
| Axle Hole-Ø            | 6.1 mm         |
| Hub length             | 22.5 mm        |
| Temperature            | - 20 / + 85 °C |
| Standard               | EN 12530       |
| Weight                 | 0.083 kg       |
| Hardness of tread      | Shore A 80     |
| Load capacity          | 40 kg          |
| Load capacity (static) | 80 kg          |

#### **Dimensions**