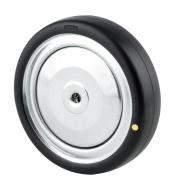

## DYK050x19-Ø6

EAN 4031582318227

Wheel centre made of pressed steel, Tread: solid rubber black, non-staining, electric conductive, with threadguards, cone ball bearing

Picture may differ from original product