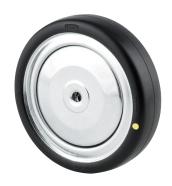

# DYK050x19-Ø6

EAN 4031582318227

Wheel center made of pressed steel, Tread: solid rubber black, nonstaining, electric conductive, with threadguards, cone ball bearing

Picture may differ from original product