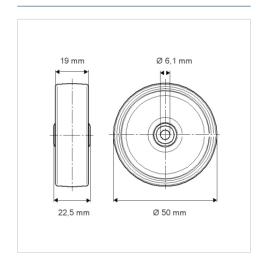

#### **Technical Data**

| Wheel diameter          | 50 mm          |
|-------------------------|----------------|
| Wheel width             | 19 mm          |
| Axle Hole-Ø             | 6.1 mm         |
| Hub length              | 22.5 mm        |
| Temperature             | - 20 / + 85 °C |
| Standard                | EN 12530       |
| Weight                  | 0.083 kg       |
| Hardness of tread       | Shore A 80     |
| Load capacity (dynamic) | 40 kg          |
| Load capacity (static)  | 80 kg          |

## **Dimensions**