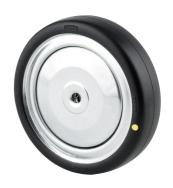

## DYK075x25-Ø6

EAN 4031582318234

Wheel centre made of pressed steel, Tread: solid rubber black, non-staining, electric conductive, with threadguards, cone ball bearing

Picture may differ from original product