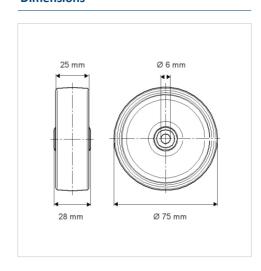

#### **Technical Data**

| Wheel diameter           | 75 mm                  |
|--------------------------|------------------------|
| Wheel width              | 25 mm                  |
| Axle Hole-Ø              | 6 mm                   |
| Hub length               | 28 mm                  |
| Temperature              | - 20 / + 85 °C         |
| Standard                 | EN 12530               |
|                          |                        |
| Weight                   | 0.198 kg               |
| Weight Hardness of tread | 0.198 kg<br>Shore A 80 |
|                          |                        |

#### **Dimensions**