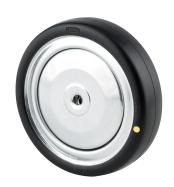

# DYK075x25-Ø6

EAN 4031582318234

Wheel center made of pressed steel, Tread: solid rubber black, nonstaining, electric conductive, with threadguards, cone ball bearing

Picture may differ from original product