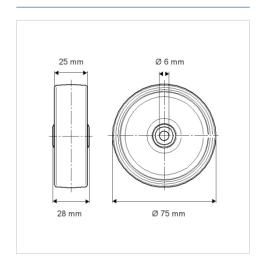

#### **Technical Data**

| Wheel diameter          | 75 mm          |
|-------------------------|----------------|
| Wheel width             | 25 mm          |
| Axle Hole-Ø             | 6 mm           |
| Hub length              | 28 mm          |
| Temperature             | - 20 / + 85 °C |
| Standard                | EN 12530       |
| Weight                  | 0.198 kg       |
| Hardness of tread       | Shore A 80     |
| Load capacity (dynamic) | 55 kg          |
| Load capacity (static)  | 110 kg         |

## **Dimensions**