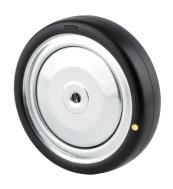

## DYK100x32-Ø8

EAN 4031582318241

Wheel centre made of pressed steel, Tread: solid rubber black, non-staining, electric conductive, with threadguards, cone ball bearing

Picture may differ from original product