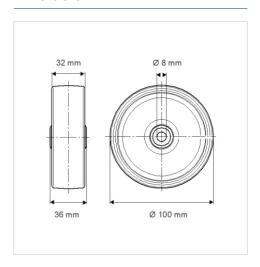

#### **Technical Data**

| Wheel diameter         | 100 mm         |
|------------------------|----------------|
| Wheel width            | 32 mm          |
| Axle Hole-Ø            | 8 mm           |
| Hub length             | 36 mm          |
| Temperature            | - 20 / + 85 °C |
| Standard               | EN 12530       |
| Weight                 | 0.458 kg       |
| Hardness of tread      | Shore A 80     |
| Load capacity          | 80 kg          |
| Load capacity (static) | 160 kg         |

#### **Dimensions**